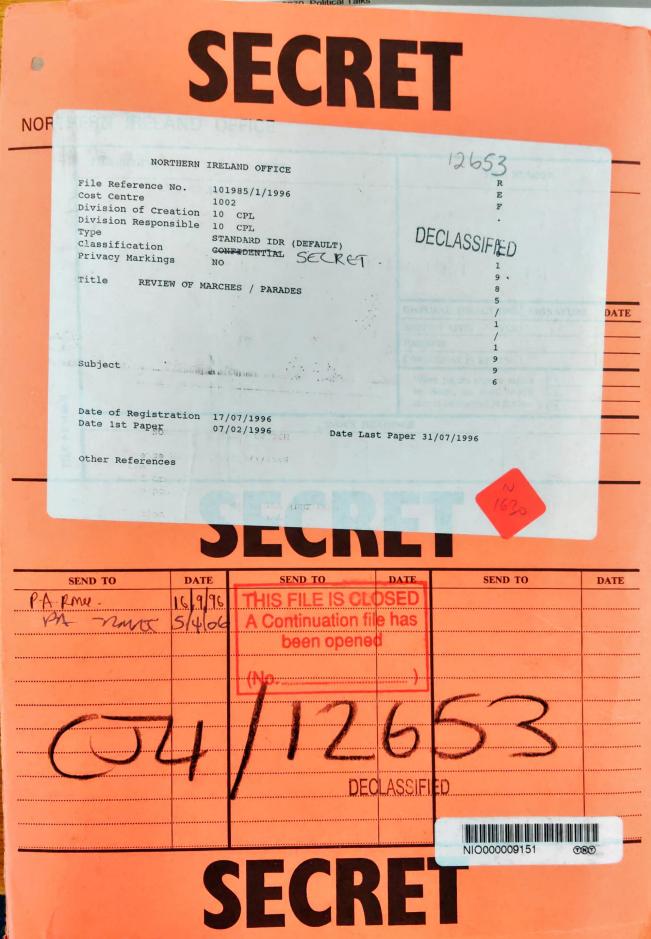

## This is a SECRET file

If it is charged to you it is your responsibility to ensure its safe custody, to see that no unauthorised person has access to it and to produce it at any time on request.

All movements of this file must be notified to the Registry by means of the Charge Slip procedure, or noted in an approved Divisional or Branch record.

Whenever a document whether classified or not is registered to the file it must be serially numbered and indexed on the minute sheet showing the classification of the document and its serial number. In addition all SECRET documents must be listed below.

A form H.O. Est. 99 must be completed in respect of each incoming document classified **SECRET** registered to the file and sent to the appropriate Registry.

When more than one copy of a **SECRET** document is despatched a circulation list showing the names of the addressees to whom they have been sent must be kept within the file.